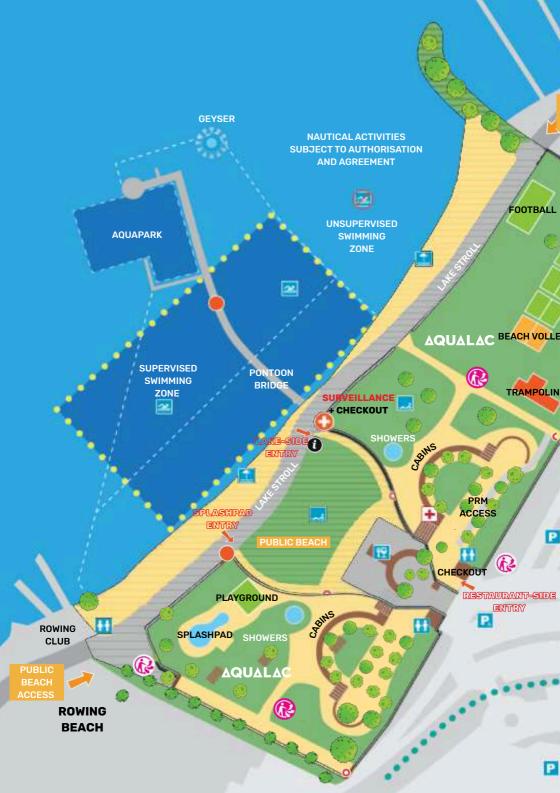

Swimming pools • Wading pools • Trampolines • Splashpad • Aquapark

## SPLASHpad

3,10 €

WATER GAMES ON THE ROWING SIDE - FREE FOR -3YO

# ΔQUΔpark

JUNE 14<sup>TH</sup> > SEPTEMBER 7<sup>TH</sup>

inflatable structures on the Bourget lake