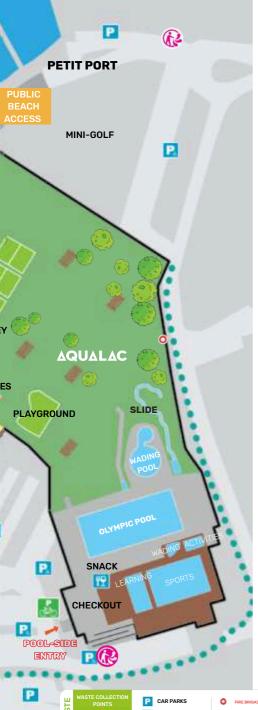

ycra t-shirt. Please refer to Aqualac rules.

## FOR KIDS

### INTRODUCTORY SWIMMING COURSE

From age 5 - only for beginners - to book :

#### 1 WEEK - 52 €:

17h15 > 18h00 : June 30<sup>th</sup> > July 4<sup>th</sup>

#### 2 WEEKS - 90 €:

10h15 > 11h00 :



## SPLASHpad

3,10 €

WATER GAMES ON THE ROWING SIDE - FREE FOR -3YO

#### **OPENING TIMES: 10h30 > 18h30\***

\* 31/05 > 6/07 - 1/09 > 7/09 : Wednesday, Saturday, Sunday 07/07 > 31/08 : every day



## **PACK**

Adult: 7,10 €

Discounted rate\*:

6,10 €

## **PASS**

Splashpad + pools

Adult: 36 €

Discounted rate\*:

31€



Kids from 3 to 17, students, members of 'Atout Jeune', jobseekers, elders from 65, people with disabilities (you must provide a proof). If you benefit from one of our discounted rate, passes are just for you.







## **HIGHLIGHTS**









#### **BEST PRACTICES**





Swimwear skirts must not be worn on the pool side (circulation and pools)

Lycra authorised up to 5 years or with medical authorisation

X No photo/video

Compulsory body and hair shower before entering the pools









# ΔQUΔpark

JUNE 14<sup>TH</sup> > SEPTEMBER 7<sup>TH</sup>

inflatable structures on the Bourget lake







## **OPENING TIMES**

JUNE 14TH > 29TH

Wednesday, Saturday, Sunday: 12h > 18h

JUNE 30TH > AUGUST 31TH

Every day: 10h30 > 18h45

SEPTEMBER 1ST > 7TH

Wednesday, Saturday, Sunday: 12h > 18h

#### **PRICES**

| AQUAPARK ACCESS (45MIN)                                           |         |  |  |  |
|-------------------------------------------------------------------|---------|--|--|--|
| Without pools acces